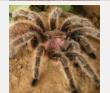

# **CB 4-5cm Mexican Red Leg Tarantula**

| Code | XIBE001 |
|------|---------|
| Size | 4-5cm   |

£71.99