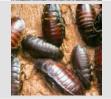

# **CB Madagascan Hissing Cockroach x 20**

(Gromphadorhina portentosa)

Mixed pack of 20 x Small to Medium Nymphs of the Madagascan Hissing £4.99

Cockroach.

Code XIGP002

# **CB Madagascan Hissing Cockroach**

(Gromphadorhina portentosa)

Code XIGP004

Size 4-7cm

Invertebrates > Isopods