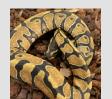

# **CB24 PASTEL PHANTOM LEOPARD Royal Python**

(Python regius)

CITES II

| Code   | XSPR018 |
|--------|---------|
| Size   | 30-40cm |
| Age    | 2024    |
| Source | UK      |

£239.99