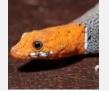

# CB DUNNER Bearded Dragon

Source

Most variations in bearded dragons are colour changes. The dunner is a scale change. Scales are more conical and longer. Their feet are also longer, giving the overal effect of a more rugged looking animal.

USA

| Code | XLPV034 |
|------|---------|
| Size | 5-6cm   |
| Age  | 2025    |

# **CB HYPO Bearded Dragon**

(Pogona vitticeps)

| Code   | XLPV007 |  |
|--------|---------|--|
| Size   | 5-6cm   |  |
| Age    | 2025    |  |
| Source | USA     |  |

# **CB GENETIC STRIPE Bearded Dragon**

(Pogona vitticeps)

| Code   | XLPV016 |
|--------|---------|
| Size   | 5-6cm   |
| Age    | 2025    |
| Source | USA     |

# **CB LEATHERBACK Bearded Dragon**

(Pogona vitticeps)

| Code   | XLPV005 |
|--------|---------|
| Size   | 5-6cm   |
| Age    | 2025    |
| Source | USA     |

# **CB RED Bearded Dragon**

(Pogona vitticeps)

| Code   | XLPV001 |
|--------|---------|
| Size   | 5-6cm   |
| Age    | 2025    |
| Source | USA     |

# **CB Bearded Dragon**

(Pogona vitticeps)

| Code   | XLPV006 |
|--------|---------|
| Size   | 5-6cm   |
| Age    | 2025    |
| Source | USA     |

£119.99