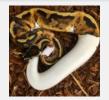

# **CB24 PIED Royal Python**

(Python regius)

| Code | XPYT116  |
|------|----------|
| Size | 30-40 cm |
| Age  | 2024     |