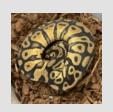

# **CB24 PASTEL Royal Python**

(Python regius)

CITES II

| Code   | XPYT107 |
|--------|---------|
| Size   | 40-50cm |
| Age    | 2024    |
| Source | UK      |