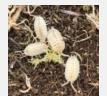

# **CB25 Western Hognose Snake**

(Heterodon nasicus)

| Code   | XSHN001 |
|--------|---------|
| Size   | 15-20cm |
| Age    | 2025    |
| Source | UK      |

£167.99

£126.99

£126.99

£126.99

£126.99