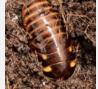

# **CB Madagascan Hissing Cockroach x 20**

(Gromphadorhina portentosa)

Mixed pack of 20 x Small to Medium Nymphs of the Madagascan Hissing £4.99

Cockroach.

Code XIGP002

# **CB Madagascan Hissing Cockroach**

(Gromphadorhina portentosa)

Code XIGP004

Size 4-7cm

Invertebrates > Isopods