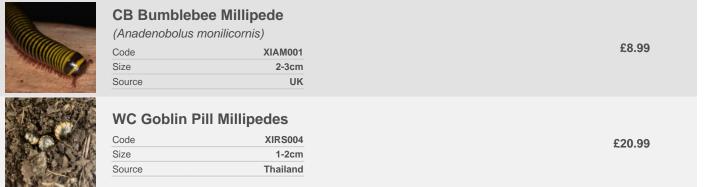

active species which does well in a semi-arid or tropical environment. They can handle dryer conditions, providing they have access to a humid hide. With the bio active trend gaining in popularity, this is a great species to offer.         Code       XIAG001         Size       1cm         Age       2022         Source       UK | £4.99  |
| CB Greek Pillbug Isopod (Pack of 10)<br>(Armadillidium officinalis)<br>The Greek Pillbug prefers slightly more dry setups, ideal for arid bio<br>active enclosures. They must be able to access moist/humid hide areas.<br>A hardy species which readily rolls into a ball when threatened.<br>Code XIA0001                                                                                                                  | £18.99 |

#### Invertebrates > Millipedes







|